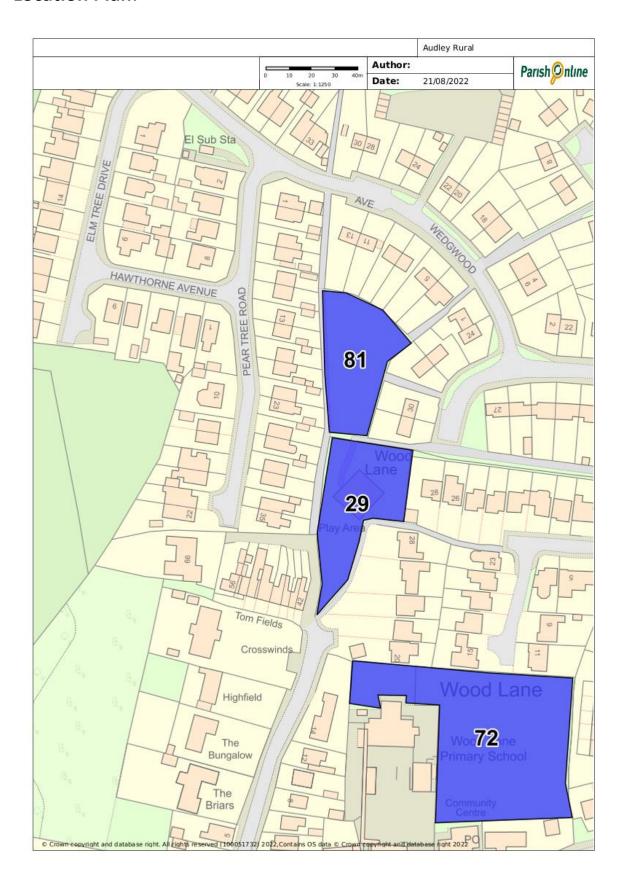

|                                          |
| Close to the                       | Demonstrably                                                                                    | Local in character and not               |
| community it                       | special to local                                                                                | extensive tract                          |
| serves                             | community (beauty, historic significance, recreational value, tranquillity, wildlife, or other) |                                          |
| Yes                                | Recreational value                                                                              | Yes                                      |

## **Location Plan:**



## Images: